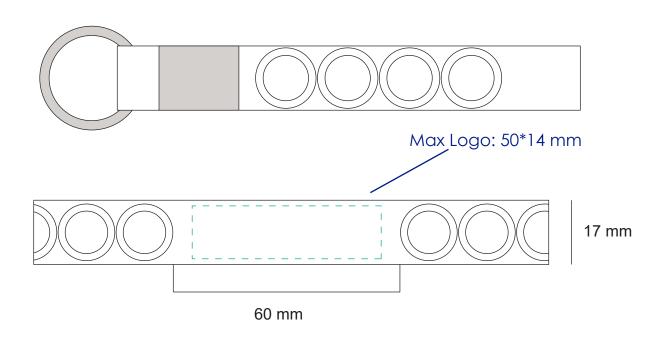

#### **Product Colour**

White

**Fidget Popper Strap Keyring** 143 mm \* 17 mm **Branding Method: Silk Print** 

### **Logo Size**